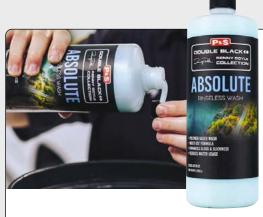

### Absolute Rinseless Auto Wash Concentrate

Absolute Rinseless Wash Concentrate works buy encapsulating and emulsifies dirt beyond what soap can do. Water is softened when Absolute is mixed into the water reducing chances of hard water spotting. The end-result is a spotlessly clean surface.