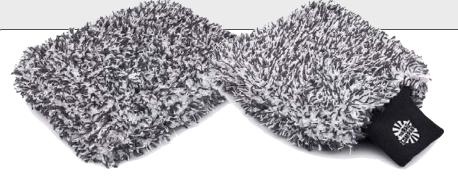

#### Red Chenille Knobby Microfibre Wash Mitt

The Wrap Institute large red, chenille microfibre mitt with a black elastic cuff for use in cleaning vehicles prior to vinyl application. Tagless, this mitt will not scratch delicate surfaces and includes a loop for hanging to dry. Made of high quality microfibre. One size fits all.