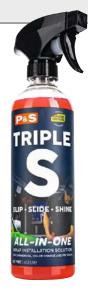

#### **Triple S Wrap Install Solution**

Triple S, a versatile solution for vehicle wrap installation, offers an easy three-step process: SLIP for prep, SLIDE for installation, and SHINE for finishing. This innovative formula enhances film application, prevents scratches, and provides a lasting protective finish.