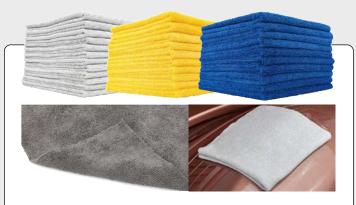

### Edgeless 365 Cleaning and Edgeless Pearl Ceramic Coating Microfibre Towels

The Edgeless 365 Cleaning And Polishing Towels are edgeless, unsewn edge, dual-pile polishing and cleaning towels made of premium quality, lint-free microfiber. The plush side of the cloth is ideal for the delicate surfaces such and the tighter, shorter knap side is perfect for buffing. Recommended for buffing and polishing chrome, metal, glass and mirror, removing polish, waxes and sealants and also for cleaning wheel wells and door jams.