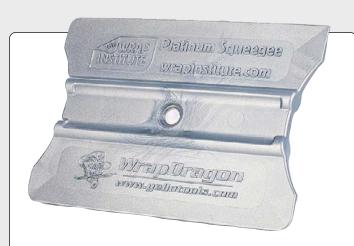

#### Platinum Wrap Squeegees

Platinum squeegees are high quality squeegees with medium firmness. Designed for general purpose installations and ideal for vehicle wraps. The squeegee as three rounded corners for smooth installation and contours, and one square corner for tucking and finishing. Can be combined with Banana Buffers and Monkey Strips.