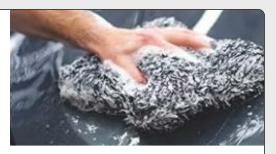

#### Red Chenille Knobby Microfibre Wash Mitt

The Wrap Institute large red, chenille microfibre mitt with a black elastic cuff for use in cleaning vehicles prior to vinyl application. Tagless, this mitt will not scratch delicate surfaces and includes a loop for hanging to dry. Made of high quality microfibre. One size fits all.