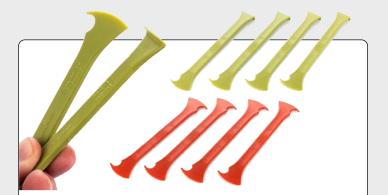

### Design Lab Double Axe and Single Axe PPF and Wrap Installation Tools

Double Axe and Single Axe tools are idea for use in the application of colour change or printed wrap films and PPF films. They assist in tucking films into tight spaces and cutting and sealing films into place. Best when used together. The thick edge can be used to open moldings and tuck films behind them where the thin edge is best for sealing and cutting. The curved, this cutting end cuts safely and as effectively as a blade. It can be resharpened with fine-grit sandpaper.