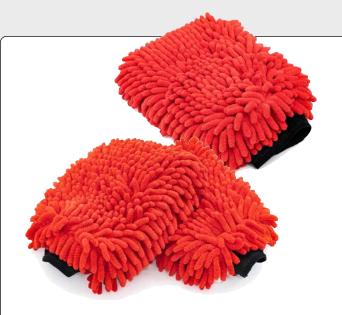

#### Red Chenille Knobby Microfibre Wash Mitt

The Wrap Institute large red, chenille microfibre mitt with a black elastic cuff for use in cleaning vehicles prior to vinyl application. Tagless, this mitt will not scratch delicate surfaces and includes a loop for hanging to dry. Made of high quality microfibre. One size fits all.