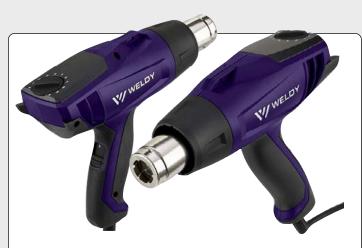

#### Weldy HG 330S Car Wrap Heat Gun

WELDY HG 330S is a high-performance heat gun for car wrap installations. It offers variable temperature adjustment from 176F to 1,112F and a two-stage blower. The HG 330-S heat guns' high heating capabilities and high blowing strength coupled with low weight and ergonomic design, is the perfect tool for your wrap film installation and removal needs.