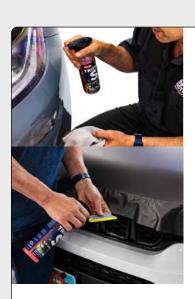

#### **Triple S Wrap Install Solution**

Triple S, a versatile solution for vehicle wrap installation, offers an easy three-step process: SLIP for prep, SLIDE for installation, and SHINE for finishing. This innovative formula enhances film application, prevents scratches, and provides a lasting protective finish.