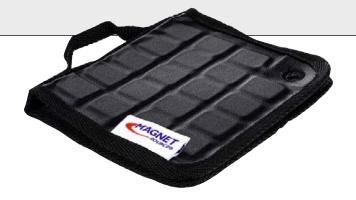

#### **Platinum Magnet Mat**

The TWI Platinum Magnet Mat is a two-sided, foldable magnetic mat designed for holding vinyl wrap on vehicles or to hold tools and small parts. This mat is perfect for auto detailing and wrapping as it will attract to any flat or curved metal surface. Useful for keeping metal parts grouped and organized for faster re-assembly. It is durable and resists oil, and common shop chemicals.