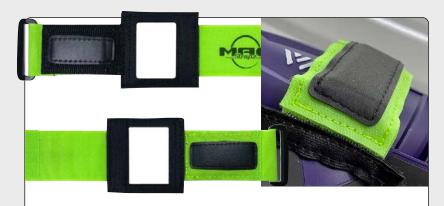

#### Magstrapz V2 Magnetic

#### Adjustable Heat Gun Straps

Magstrapz V2 are adjustable, hook and loop straps with a large embedded magnet. The V2 offers a centre hole which has been designed for use with heat guns with centred handles. The side-positioned magnet is strong enough to safely hold the heat gun on the flat metal surfaces of automobiles and fleet vehicles, freeing up hands for vinyl installation. Fits most centre-handled heat guns and can be positioned to either the left or right-hand side.